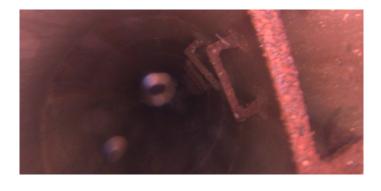

2nd Value:

MGO

Value Percent: Step: **NO** 

Code:

Remarks: ACCESS MH

Code: MGP

Description: General Photo

Distance (ft): 2.4
Structural Grade: 0

O&M Grade: 0

Clock Start/From:

Clock To: 1st Value: 2nd Value: Value Percent:

Step: NO

Remarks: UNDERSIDE OF FRAME

Code: IS

Description: Infil Stain

Distance (ft): 5.7
Structural Grade: 0