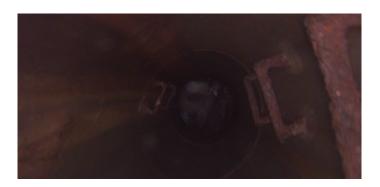

Description: General Observation

Distance (ft): 16.6
Structural Grade: 0

O&M Grade: 0

Clock Start/From:

Clock To: 1st Value: 2nd Value: Value Percent:

Step: NO

Remarks: END SURVEY

Wednesday, May 3, 2023 3