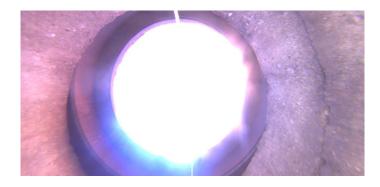

Code: MGP

Description: General Photo

Distance (ft): 1.8
Structural Grade: 0

O&M Grade: 0

Clock Start/From:

Clock To: 1st Value: 2nd Value: Value Percent:

Step: NO

Remarks: UNDERSIDE OF FRAME