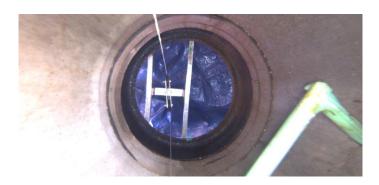

Distance (ft): .9
Structural Grade: 0
O&M Grade: 0
Clock Start/From:
Clock To:
1st Value:

Value Percent: Step: **NO** 

Remarks:

Code:

2nd Value:

MGO

Description: General Observation

Distance (ft): **6.0**Structural Grade: **0** 