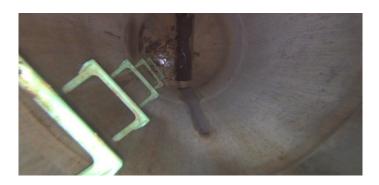

Code: IS

Description: Infil Stain

Distance (ft): .5
Structural Grade: 0
O&M Grade: 0
Clock Start/From: 6

Clock To: 1st Value: 2nd Value: Value Percent:

Step: NO

Remarks:

Code: MGP

Description: General Photo