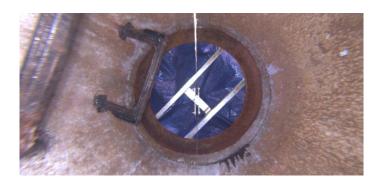

Description: Deposits Attached Other

Distance (ft): 11.9
Structural Grade: 0
O&M Grade: 3
Clock Start/From: 12

Clock To: 1st Value: 2nd Value:

Value Percent: 15.000 Step: NO

Remarks: Mixed materials

Wednesday, May 3, 2023 3