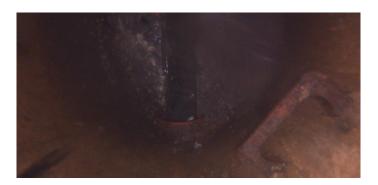

Distance (ft): 5.1
Structural Grade: 0
O&M Grade: 2
Clock Start/From: 12
Clock To: 1
1st Value:
2nd Value:

Step: NO

Remarks:

Value Percent:

Wednesday, May 3, 2023 3

Code: **DSF** 

Description: Deposits Settled Fine

Distance (ft): 7.3
Structural Grade: 0
O&M Grade: 2
Clock Start/From: 12
Clock To: 12

1st Value: 2nd Value:

Value Percent: 5.000 Step: NO

Remarks:

Code: MGO

Description: General Observation

Distance (ft): 7.4
Structural Grade: 0