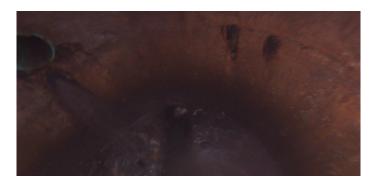

Distance (ft): 7.3
Structural Grade: 0
O&M Grade: 2
Clock Start/From: 12
Clock To: 12

1st Value: 2nd Value:

Value Percent: 5.000 Step: NO

Remarks:

Code: MGO

Description: General Observation

Distance (ft): 7.4
Structural Grade: 0

O&M Grade: 0

Clock Start/From:

Clock To: 1st Value: 2nd Value: Value Percent:

Step: NO

Remarks: END SURVEY