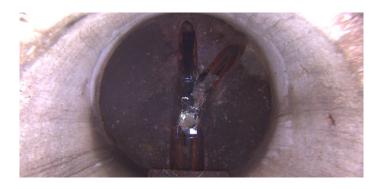

Code: MGO

Description: General Observation

Distance (ft): 1.4
Structural Grade: 0
O&M Grade: 0

Clock Start/From:

Clock To: 1st Value: 2nd Value: Value Percent:

Step: NO

Remarks: UNDERSIDE OF FRAME

Code: SAP

Description: Surface Aggregate Projecting

Distance (ft): 1.4
Structural Grade: 3
O&M Grade: 0
Clock Start/From: 12
Clock To: 12
1st Value:
2nd Value:

Step: NO

Remarks:

Value Percent:

Distance (ft): 1.4
Structural Grade: 0
O&M Grade: 2
Clock Start/From: 12

Clock Start/From: 12
Clock To: 12

1st Value: 2nd Value:

Value Percent: 5.000 Step: NO

Remarks:

Wednesday, May 3, 2023 3

Code: MGO

Description: General Observation

Distance (ft): 3.7
Structural Grade: 0