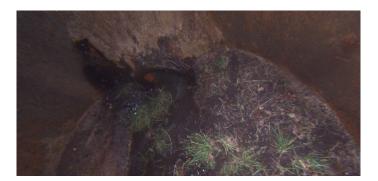

Description: General Observation

Distance (ft): 3.1
Structural Grade: 0
O&M Grade: 0
Clock Start/From:

Clock To: 1st Value: 2nd Value: Value Percent:

Step: NO

Remarks: UNDERSIDE OF FRAME

Code: IW

Description: Infil Weeper