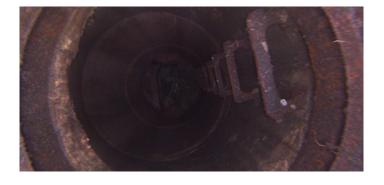

Code:

Description:

Distance (ft): .0
Structural Grade: 0
O&M Grade: 0
Clock Start/From:
Clock To:
1st Value:
2nd Value:
Value Percent:

MGO

**General Observation** 

Step: NO

Remarks: ACCESS MH

Code: MGO

Description: General Observation

Distance (ft): 3.1
Structural Grade: 0
O&M Grade: 0
Clock Start/From:

Clock To: 1st Value: 2nd Value: Value Percent:

Step: NO

Remarks: UNDERSIDE OF FRAME

Code: IW

Description: Infil Weeper