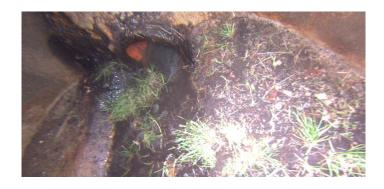

Distance (ft): 8.3
Structural Grade: 0
O&M Grade: 2
Clock Start/From: 11
Clock To:

1st Value: 2nd Value: Value Percent:

Step: NO

Remarks:

Code: **DSF** 

Description: Deposits Settled Fine

Distance (ft): 8.3
Structural Grade: 0
O&M Grade: 2
Clock Start/From: 12
Clock To: 6
1st Value:

2nd Value:

Value Percent: 5.000 Step: NO

Remarks:

Wednesday, May 3, 2023

Code: MGO

Description: General Observation

Distance (ft): 9.0
Structural Grade: 0

O&M Grade: 0