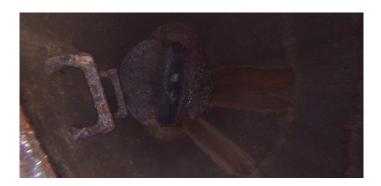

Step: NO

Remarks:

Code: **DSGV** 

Description: Deposits Settled Gravel

Distance (ft): 7.5
Structural Grade: 0
O&M Grade: 2
Clock Start/From: 12
Clock To: 12
1st Value:

2nd Value:

Value Percent: 5.000 Step: NO

Remarks:

Wednesday, May 3, 2023

Code: MGO

Description: General Observation

Distance (ft): 8.2
Structural Grade: 0
O&M Grade: 0

Clock Start/From:

Clock To: 1st Value: 2nd Value: Value Percent:

Step: NO