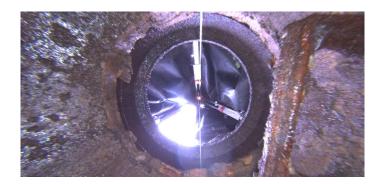

Clock To: 1st Value: 2nd Value: Value Percent:

Step: NO

Remarks: UNDERSIDE OF FRAME

Code: IW

Description: Infil Weeper

Distance (ft): 4.0
Structural Grade: 0
O&M Grade: 2
Clock Start/From: 3
Clock To: 6
1st Value:
2nd Value:
Value Percent:

Step: NO

Remarks:

Code: **DSGV** 

Description: Deposits Settled Gravel

Distance (ft): 7.5
Structural Grade: 0
O&M Grade: 2
Clock Start/From: 12
Clock To: 12
1st Value:

2nd Value:

Value Percent: 5.000 Step: NO