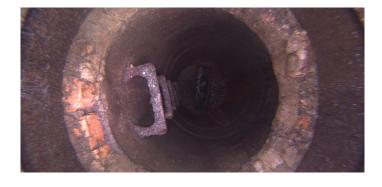

Code: MGO

Description: General Observation

Step: NO

Remarks: ACCESS MH

Code: MGO

Description: General Observation

Distance (ft): 2.5
Structural Grade: 0
O&M Grade: 0

Clock Start/From:

Clock To: 1st Value: 2nd Value: Value Percent:

Step: NO

Remarks: UNDERSIDE OF FRAME

Code: IW

Description: Infil Weeper

Distance (ft): 4.0
Structural Grade: 0
O&M Grade: 2
Clock Start/From: 3
Clock To: 6
1st Value:
2nd Value:
Value Percent: