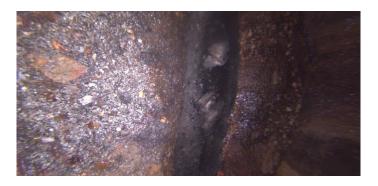

Remarks:

Wednesday, May 3, 2023

Code: MGO

Description: General Observation

Distance (ft): 8.2
Structural Grade: 0
O&M Grade: 0

Clock Start/From:

Clock To: 1st Value: 2nd Value: Value Percent:

Step: NO

Remarks: END SURVEY

4