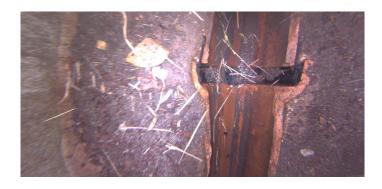

Distance (ft): 2.1
Structural Grade: 0
O&M Grade: 2
Clock Start/From: 12
Clock To: 12
1st Value:

2nd Value: Value Percent:

Value Percent: 5.000 Step: NO

Remarks:

Code: MGO

Description: General Observation

Distance (ft): 2.6
Structural Grade: 0