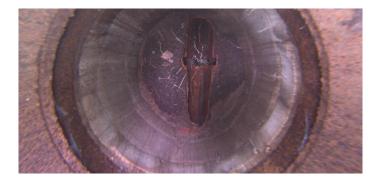

## **Manhole Inspection Report**

Date: 05/15/2018

Weather:

Cert. #:

Coding:

**RZMACP** 

MH#:

M-404-019

2100 0000 2100

O&M Rating: Structural Rating: Overall Rating:

2.00 0.00 2.00

Wednesday, May 3, 2023

1

|                  | Position | Code | Observation           | Video (sec) | Grade |
|------------------|----------|------|-----------------------|-------------|-------|
| M-404-01         | .9       |      |                       |             |       |
| $\mathcal{A}$    | 0        | MGO  | General Observation   | 10          | NA    |
| - 11             | 2.1      | DSF  | Deposits Settled Fine | 26          | M 2   |
| - 11             | 2.6      | MGO  | General Observation   | 38          | NA    |
| Camera Direction |          |      |                       |             |       |

Code: MGO

Description: General Observation

Distance (ft): .0
Structural Grade: 0
O&M Grade: 0
Clock Start/From:
Clock To:
1st Value:
2nd Value:
Value Percent:

Step: NO

Remarks: ACCESS MH

Code: **DSF** 

Description: Deposits Settled Fine