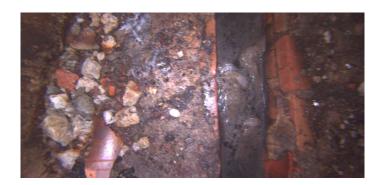

Distance (ft): 2.4
Structural Grade: 0
O&M Grade: 0

Clock Start/From:

Clock To: 1st Value: 2nd Value: Value Percent:

Step: NO

Remarks: UNDERSIDE OF FRAME

Code: OBR

Description: Obstacle Rocks

Distance (ft): 5.1
Structural Grade: 0
O&M Grade: 2
Clock Start/From: 5

Clock To: 1st Value: 2nd Value:

Value Percent: 5.000 Step: NO

Remarks:

Code:

MGO

Description: General Observation

Distance (ft): 5.9
Structural Grade: 0

O&M Grade: 0