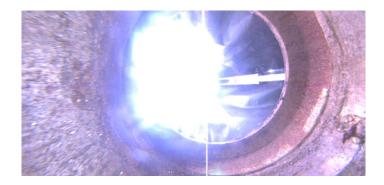

Distance (ft): 2.4
Structural Grade: 0
O&M Grade: 0

Clock Start/From:

Clock To: 1st Value: 2nd Value: Value Percent:

Step: NO

Remarks: UNDERSIDE OF FRAME

Code: OBR

Description: Obstacle Rocks

Distance (ft): 5.1
Structural Grade: 0
O&M Grade: 2
Clock Start/From: 5