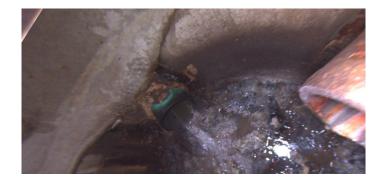

Code:

Code: FC

Description: Fracture Circumferential

Distance (ft): 3.1
Structural Grade: 2
O&M Grade: 0
Clock Start/From: 8
Clock To: 12
1st Value:

2nd Value: Value Percent:

Step: NO

Remarks:

Code: MGO