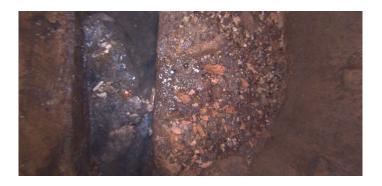

Value Percent:

Code: **DSGV** 

Description: Deposits Settled Gravel

Distance (ft): 6.8
Structural Grade: 0
O&M Grade: 2
Clock Start/From: 12
Clock To: 6
1st Value:

2nd Value:
Value Percent: 5.000
Step: NO

Remarks:

Wednesday, May 3, 2023

Code: MGO

Description: **General Observation** 

Distance (ft): 7.9 Structural Grade: 0 O&M Grade:

Clock Start/From:

Clock To: 1st Value: 2nd Value: Value Percent:

Step: NO