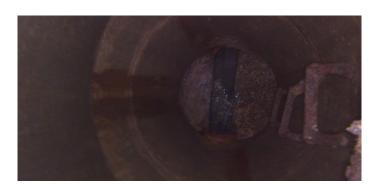

Description: Infil Weeper

Distance (ft): 1.0
Structural Grade: 0
O&M Grade: 2
Clock Start/From: 10
Clock To: 3
1st Value:

2nd Value: Value Percent:

Step: NO

Remarks:

Code: IS

Description: Infil Stain

Distance (ft):

Structural Grade:

O&M Grade:

Clock Start/From:

Clock To:

1st Value:

2nd Value:

Step: NO

Remarks: