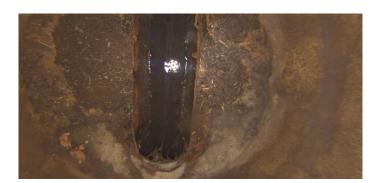

2nd Value:

Value Percent: 5.000 Step: NO

Remarks:

Code: MGO

Description: General Observation

Distance (ft): 13.5
Structural Grade: 0

O&M Grade: **0** 

Clock Start/From: