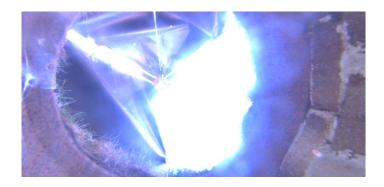

Distance (ft): 2.0
Structural Grade: 0
O&M Grade: 0

Clock Start/From:

Clock To: 1st Value: 2nd Value: Value Percent:

Step: NO

Remarks: UNDERSIDE OF FRAME

Code: **DSF** 

Description: Deposits Settled Fine

Distance (ft): 12.8
Structural Grade: 0
O&M Grade: 2
Clock Start/From: 12
Clock To: 12
1st Value: