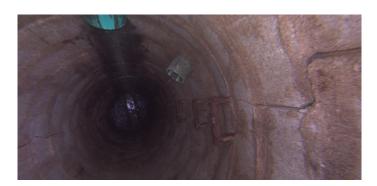

Distance (ft): **10.0** 

Structural Grade: 0

O&M Grade: 1

Clock Start/From: 12

Clock To: 1

1st Value: 2nd Value: Value Percent:

Step: NO

Remarks:

Wednesday, May 3, 2023 3

Code: RFB

Description: Roots Fine Barrel

Distance (ft): 11.8
Structural Grade: 0
O&M Grade: 2
Clock Start/From: 9

Clock To: 1st Value: 2nd Value: Value Percent:

Step: NO

Remarks:

Code: **DSF** 