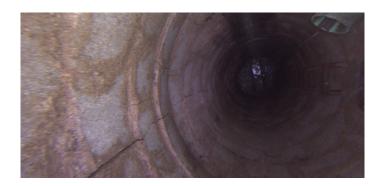

Code:

Code: FM

Description: Fracture Multiple

Distance (ft): 2.5
Structural Grade: 4
O&M Grade: 0
Clock Start/From: 8
Clock To: 9
1st Value:

2nd Value: Value Percent:

Step: NO

Remarks:

Code: FL

Description: Fracture Longitudinal

Distance (ft): 2.5
Structural Grade: 3
O&M Grade: 0
Clock Start/From: 3
Clock To:
1st Value:
2nd Value:

Value Percent: Step: **NO** 

Remarks:

Code:

**RFC** 

Description: Roots Fine Connection