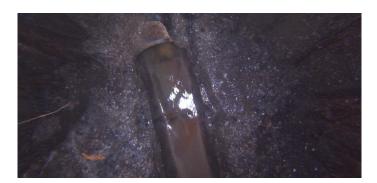

Code:

Code: FM

Description: Fracture Multiple

Distance (ft): 2.5
Structural Grade: 4
O&M Grade: 0
Clock Start/From: 8
Clock To: 9
1st Value:

2nd Value: Value Percent:

Step: NO

Remarks:

Code: FL

Description: Fracture Longitudinal

Distance (ft): 2.5
Structural Grade: 3
O&M Grade: 0
Clock Start/From: 3
Clock To:
1st Value:
2nd Value:

Value Percent: Step: **NO** 

Remarks:

Code:

**RFC** 

Description: Roots Fine Connection