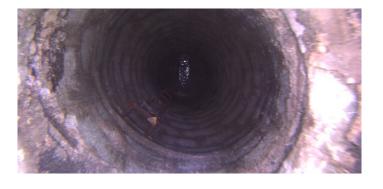

|                  | Position | Code | Observation                    | Video (sec) | Grade |
|------------------|----------|------|--------------------------------|-------------|-------|
| M-405-02         | 4        |      |                                |             |       |
|                  | 0        | MGO  | General Observation            | 10          | NA    |
| - 11             | \0       | DAE  | Deposits Attached Encrustation | 21          | M 2   |
| - 11             | 1.9      | MGO  | General Observation            | 38          | NA    |
|                  | 10.9     | DSGV | Deposits Settled Gravel        | 69          | M 2   |
| -11              | 12.1     | MGO  | General Observation            | 83          | NA    |
| Camera Direction |          |      |                                |             |       |

Description:

General Observation

Distance (ft):

Structural Grade:

O&M Grade:

Clock Start/From:

Clock To:

1st Value:

2nd Value:

Value Percent:

NO

MGO

Remarks: ACCESS MH

Code:

Step:

Code: DAE