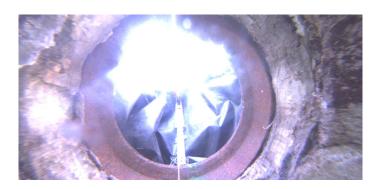

Distance (ft): 1.9
Structural Grade: 0
O&M Grade: 0
Clock Start/From:
Clock To:

1st Value: 2nd Value: Value Percent:

Step: NO

Remarks: UNDERSIDE OF FRAME

Code: **DSGV** 

Description: Deposits Settled Gravel

Distance (ft): 10.9
Structural Grade: 0
O&M Grade: 2
Clock Start/From: 12
Clock To: 12
1st Value:

2nd Value:

Value Percent: 5.000 Step: NO

Remarks:

Wednesday, May 3, 2023 3

Code: MGO

Description: General Observation