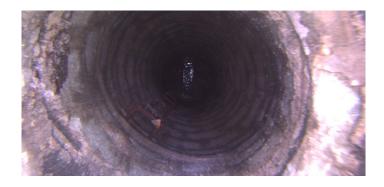

Description: Deposits Attached Encrustation

Distance (ft): .0
Structural Grade: 0
O&M Grade: 2
Clock Start/From: 12
Clock To: 12

1st Value: 2nd Value:

Value Percent: 5.000 Step: NO

Remarks:

Code: MGO

Description: General Observation

Distance (ft): 1.9
Structural Grade: 0
O&M Grade: 0
Clock Start/From:
Clock To:

1st Value: 2nd Value: Value Percent:

Step: NO

Remarks: UNDERSIDE OF FRAME

Code: **DSGV** 

Description: Deposits Settled Gravel