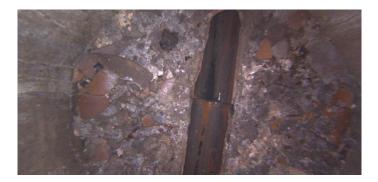

OBM

| Description:      | Obstacle Pipe Material |
|-------------------|------------------------|
|                   |                        |
| Distance (ft):    | 7.2                    |
| Structural Grade: | 0                      |
| O&M Grade:        | 2                      |
| Clock Start/From: | 12                     |
| Clock To:         | 12                     |
| 1st Value:        |                        |
| 2nd Value:        |                        |
| Value Percent:    | 5.000                  |
| Step:             | NO                     |
| Remarks:          |                        |
|                   |                        |