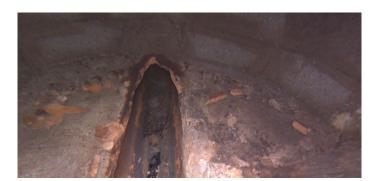

Distance (ft): 7.7
Structural Grade: 0
O&M Grade: 2
Clock Start/From: 9
Clock To: 3
1st Value:

Value Percent: 5.000 Step: NO

Remarks:

Code:

2nd Value:

MGO

Description: General Observation

Distance (ft): 8.9
Structural Grade: 0