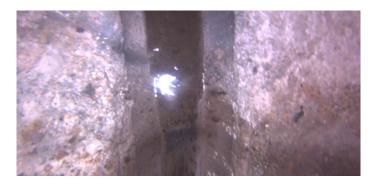

Remarks: UNDERSIDE OF FRAME

Code: MGO

Description: General Observation

Distance (ft): 15.0
Structural Grade: 0
O&M Grade: 0
Clock Start/From:

Clock To: 1st Value: 2nd Value: Value Percent:

Step: NO

Remarks: END SURVEY