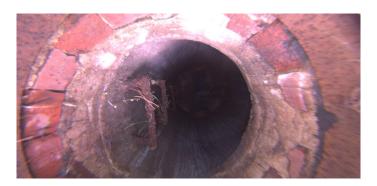

| Code:<br>Description: | FM<br>Fracture Multiple |
|-----------------------|-------------------------|
| Distance (ft):        | .0                      |
| Structural Grade:     | 4                       |
| O&M Grade:            | 0                       |
| Clock Start/From:     | 11                      |
| Clock To:             | 12                      |
| 1st Value:            |                         |
| 2nd Value:            |                         |
| Value Percent:        |                         |
| Step:                 | NO                      |
| Remarks:              |                         |