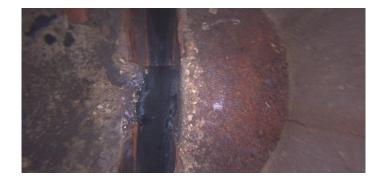

Code:

Code: IS

Description: Infil Stain

Distance (ft): .9
Structural Grade: 0
O&M Grade: 0
Clock Start/From: 12
Clock To: 12
1st Value:

2nd Value: Value Percent:

Step: NO

Remarks:

Code: MGO