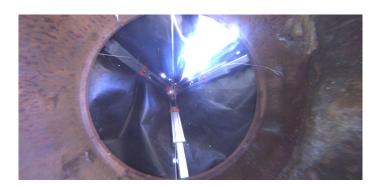

Remarks:

Code: FL

Description: Fracture Longitudinal

Distance (ft): .0
Structural Grade: 3
O&M Grade: 0
Clock Start/From: 2

Clock To: 1st Value: 2nd Value: Value Percent:

Step: NO

Remarks:

Code: MGO