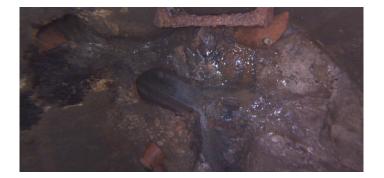

Distance (ft): 5.8
Structural Grade: 0
O&M Grade: 2
Clock Start/From: 8
Clock To: 1
1st Value:
2nd Value:

Value Percent: 5.000 Step: NO

Remarks:

Wednesday, May 3, 2023

Code: MGO

Description: General Observation