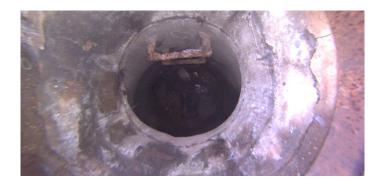

Description: General Observation

Distance (ft): 1.4
Structural Grade: 0
O&M Grade: 0
Clock Start/From:

Clock To: 1st Value: 2nd Value: Value Percent:

Step: NO

Remarks: UNDERSIDE OF FRAME

Code: OBM

Description: Obstacle Pipe Material