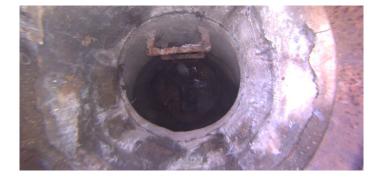

Distance (ft): .0 Structural Grade: 0 O&M Grade: 0 Clock Start/From: Clock To: 1st Value: 2nd Value: Value Percent: NO Step: **ACCESS MH** 

MGO

**General Observation** 

Wednesday, May 3, 2023 2

Code:

Description:

Description: General Observation

Distance (ft): 1.4
Structural Grade: 0
O&M Grade: 0
Clock Start/From:

Clock To: 1st Value: 2nd Value: Value Percent:

Step: NO

Remarks: UNDERSIDE OF FRAME

Code: OBM

Description: Obstacle Pipe Material