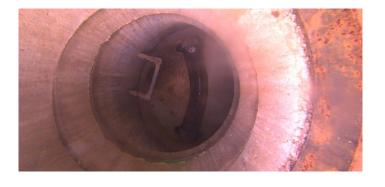

Code:

| Description:      | General Photo |  |
|-------------------|---------------|--|
| Distance (ft):    | .0            |  |
| Structural Grade: | 0             |  |
| O&M Grade:        | 0             |  |
| Clock Start/From: |               |  |
| Clock To:         |               |  |
| 1st Value:        |               |  |
| 2nd Value:        |               |  |
| Value Percent:    |               |  |
| Step:             | NO            |  |
| Remarks:          |               |  |
|                   |               |  |