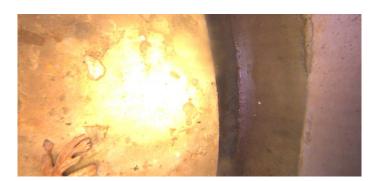

Remarks:

Code: MGO

Description: General Observation

Distance (ft): 4.6
Structural Grade: 0
O&M Grade: 0

Clock Start/From:

Clock To: 1st Value: 2nd Value: Value Percent:

Step: NO

Remarks: Ins. Comp.