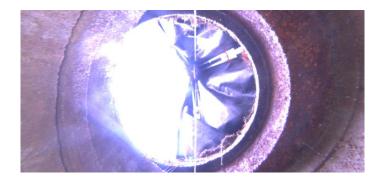

MGP

Wednesday, May 3, 2023

Code: MGP

Description: General Photo

Distance (ft): 2.0
Structural Grade: 0
O&M Grade: 0

Clock Start/From:

Clock To: 1st Value: 2nd Value: Value Percent:

Step: NO