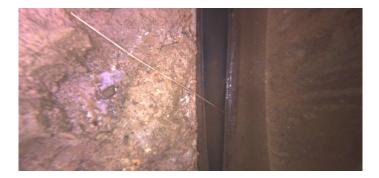

Step:

Code:

Description: General Observation

MGO

Distance (ft): 4.5
Structural Grade: 0

Structural Grade: **0**O&M Grade: **0** 

Clock Start/From:

Clock To: 1st Value: 2nd Value:

Value Percent:

Step: NO
Remarks: Ins. Comp.

Wednesday, May 3, 2023 3