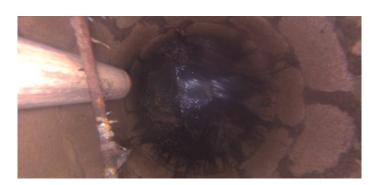

Description: General Photo

Distance (ft): 2.3
Structural Grade: 0
O&M Grade: 0
Clock Start/From:

Clock To: 1st Value: 2nd Value: Value Percent:

Step: NO

Remarks:

Code: RFJ

Description: Roots Fine Joint

Distance (ft): 9.1
Structural Grade: 0
O&M Grade: 1
Clock Start/From: 12
Clock To: 12
1st Value:
2nd Value:
Value Percent:

Step: NO

Remarks:

Code: DAZ

Description: Deposits Attached Other

Distance (ft): 10.1
Structural Grade: 0
O&M Grade: 3
Clock Start/From: 12
Clock To: 12

1st Value: 2nd Value:

Value Percent: 15.000 Step: NO

Remarks: Mixed materials