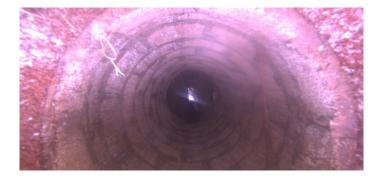

Code:

| Description:                     | General Photo |
|----------------------------------|---------------|
| Distance (ft): Structural Grade: | .0<br>0       |
| O&M Grade:                       | 0             |
| Clock Start/From:<br>Clock To:   |               |
| 1st Value:<br>2nd Value:         |               |
| Value Percent:<br>Step:          | NO            |
| Remarks:                         |               |