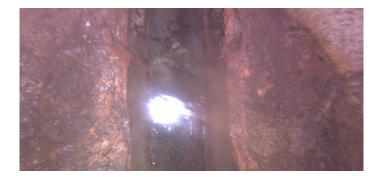

Code: MGO

Description: General Observation

Distance (ft): 6.9
Structural Grade: 0

O&M Grade: 0

Clock Start/From:

Clock To: 1st Value: 2nd Value: Value Percent:

Step: NO

Remarks: Ins. Comp.