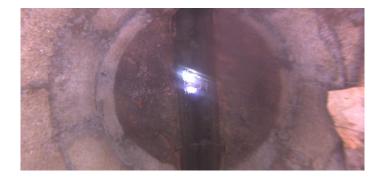

Code: DAZ

Description: Deposits Attached Other

NO

Distance (ft): 5.5
Structural Grade: 0
O&M Grade: 2
Clock Start/From: 12
Clock To: 12

1st Value: 2nd Value:

Value Percent: 10.000
Step: NO

Remarks: Mixed materials