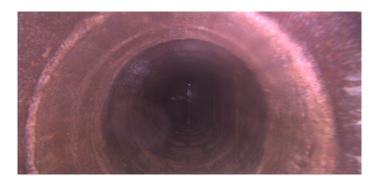

Code: MGP Description: **General Photo** Distance (ft): 2.7 Structural Grade: 0 O&M Grade: 0 Clock Start/From: Clock To: 1st Value: 2nd Value: Value Percent: Step: NO Remarks:

Code:

| Description:      | Deposits Settled Fine |  |
|-------------------|-----------------------|--|
|                   |                       |  |
| Distance (ft):    | 5.8                   |  |
| Structural Grade: | 0                     |  |
| O&M Grade:        | 2                     |  |
| Clock Start/From: | 12                    |  |
| Clock To:         | 12                    |  |
| 1st Value:        |                       |  |
| 2nd Value:        |                       |  |
| Value Percent:    | 10.000                |  |
| Step:             | NO                    |  |
| Remarks:          |                       |  |
|                   |                       |  |