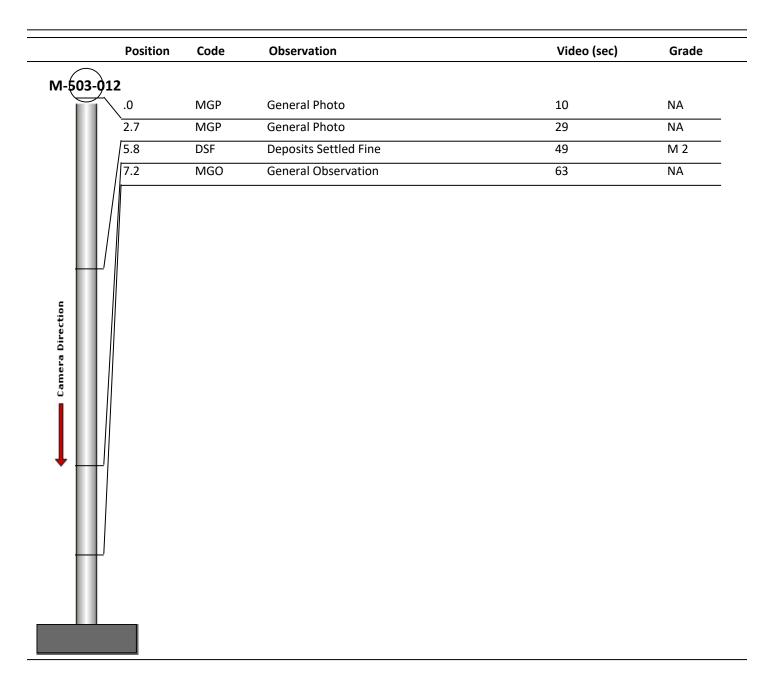

| Code:             | MGP           |
|-------------------|---------------|
| Description:      | General Photo |
|                   |               |
|                   |               |
| Distance (ft):    | .0            |
| Structural Grade: | 0             |
| O&M Grade:        | 0             |
| Clock Start/From: |               |
| Clock To:         |               |
| 1st Value:        |               |
| 2nd Value:        |               |
| Value Percent:    |               |
| Step:             | NO            |
| Remarks:          |               |