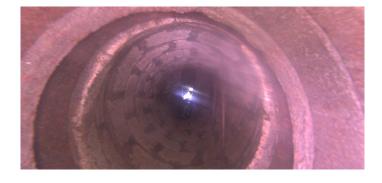

| Description:      | General Photo |
|-------------------|---------------|
| Distance (ft):    | .0            |
| Structural Grade: | 0             |
| O&M Grade:        | 0             |
| Clock Start/From: |               |
| Clock To:         |               |
| 1st Value:        |               |
| 2nd Value:        |               |
| Value Percent:    |               |
| Step:             | NO            |
| Remarks:          |               |
|                   |               |