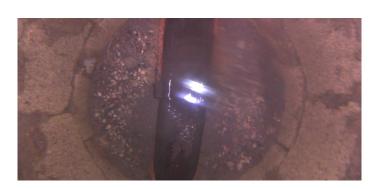

Remarks:

Code: **DSGV** 

Description: Deposits Settled Gravel

Distance (ft): 5.4
Structural Grade: 0
O&M Grade: 2
Clock Start/From: 12
Clock To: 12
1st Value:

2nd Value: Value Percent: Step:

Remarks:

10.000 NO