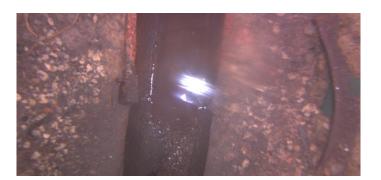

Code: MGO

Description: General Observation

Distance (ft): 6.4
Structural Grade: 0
O&M Grade: 0
Clock Start/From:

Clock To: 1st Value: 2nd Value: Value Percent:

Step: NO

Remarks: Ins. Comp.

Wednesday, May 3, 2023 3