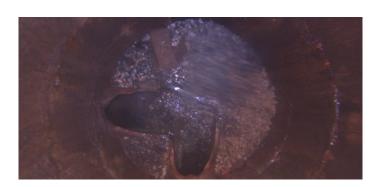

Remarks:

Code: **DSGV** 

Description: Deposits Settled Gravel

Distance (ft): 2.3
Structural Grade: 0
O&M Grade: 2
Clock Start/From: 12
Clock To: 12
1st Value:

2nd Value:

Value Percent: 10.000 Step: NO

Remarks: