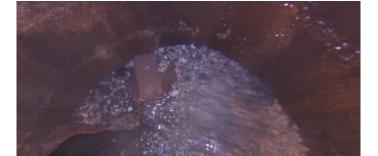

Code: OBB

Description: Obstacle Brick

Distance (ft): 3.0
Structural Grade: 0
O&M Grade: 2
Clock Start/From: 11
Clock To:

1st Value: 2nd Value:

Value Percent: 5.000 Step: NO

Remarks:

Wednesday, May 3, 2023 3