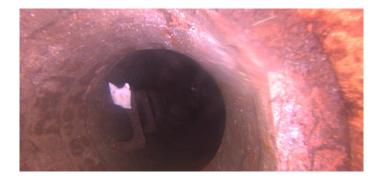

Code:

| Description:                  | General Photo |
|-------------------------------|---------------|
| Distance (ft):                | .0            |
| Structural Grade:  O&M Grade: | 0             |
| Clock Start/From:             | U             |
| Clock To:                     |               |
| 1st Value:                    |               |
| 2nd Value:                    |               |
| Value Percent:                |               |
| Step:                         | NO            |
| Remarks:                      |               |
|                               |               |