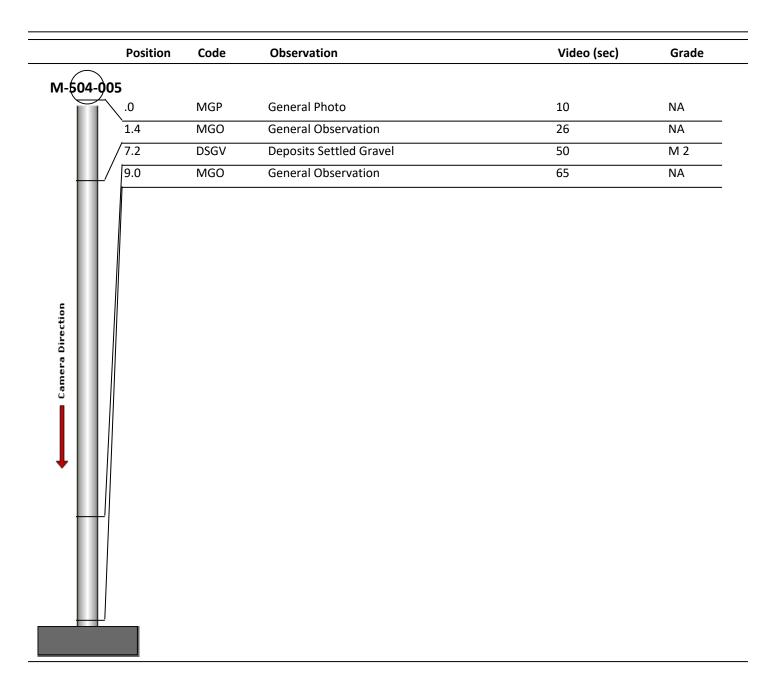

RedZone

| MGP                  |  |
|----------------------|--|
| <b>General Photo</b> |  |
|                      |  |
| 0                    |  |
| .0                   |  |
| 0                    |  |
| 0                    |  |
|                      |  |
|                      |  |
|                      |  |
|                      |  |
|                      |  |
| NO                   |  |
| ACCESS MH            |  |
|                      |  |