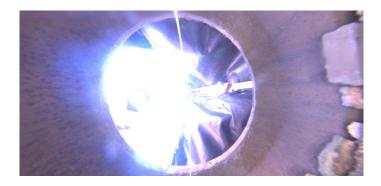

DSGV

**Deposits Settled Gravel** 

| Distance (ft):    | 7.2   |
|-------------------|-------|
| Structural Grade: | 0     |
| O&M Grade:        | 2     |
| Clock Start/From: | 12    |
| Clock To:         | 12    |
| 1st Value:        |       |
| 2nd Value:        |       |
| Value Percent:    | 5.000 |
| Step:             | NO    |
| Remarks:          |       |