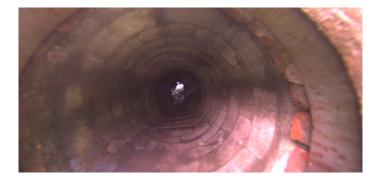

Wednesday, May 3, 2023

| Position         | Code | Observation           | Video (sec) | Grade |
|------------------|------|-----------------------|-------------|-------|
| M-504-006        |      |                       |             |       |
| .0               | MGO  | General Observation   | 10          | NA    |
| 1.5              | MGO  | General Observation   | 26          | NA    |
| 8.2              | DSF  | Deposits Settled Fine | 53          | M 2   |
| 9.5              | MGO  | General Observation   | 66          | NA    |
| Camera Direction |      |                       |             |       |

Clock To: 1st Value: 2nd Value: Value Percent:

Step: NO

Remarks: UNDERSIDE OF FRAME

Code: **DSF** 

Description: Deposits Settled Fine

Distance (ft): 8.2
Structural Grade: 0
O&M Grade: 2
Clock Start/From: 12
Clock To: 12
1st Value: