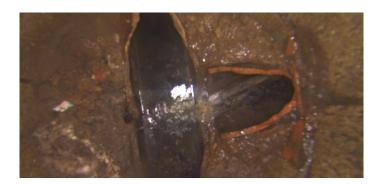

Wednesday, May 3, 2023

| Position         | Code | Observation           | Video (sec) | Grade |
|------------------|------|-----------------------|-------------|-------|
| M-504-006        |      |                       |             |       |
| .0               | MGO  | General Observation   | 10          | NA    |
| 1.5              | MGO  | General Observation   | 26          | NA    |
| 8.2              | DSF  | Deposits Settled Fine | 53          | M 2   |
| 9.5              | MGO  | General Observation   | 66          | NA    |
| Camera Direction |      |                       |             |       |

Clock To: 1st Value: 2nd Value: Value Percent:

Step: NO

Remarks: UNDERSIDE OF FRAME

Code: **DSF** 

Description: Deposits Settled Fine

Distance (ft): 8.2
Structural Grade: 0
O&M Grade: 2
Clock Start/From: 12
Clock To: 12
1st Value:

2nd Value:

Value Percent: 5.000 Step: NO

Remarks:

Code: MGO

Description: General Observation

Distance (ft): 9.5

Structural Grade: **0**O&M Grade: **0** 

Clock Start/From: