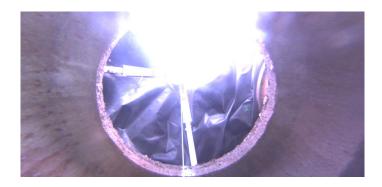

Wednesday, May 3, 2023

| Position         | Code | Observation           | Video (sec) | Grade |
|------------------|------|-----------------------|-------------|-------|
| M-504-006        |      |                       |             |       |
| .0               | MGO  | General Observation   | 10          | NA    |
| 1.5              | MGO  | General Observation   | 26          | NA    |
| 8.2              | DSF  | Deposits Settled Fine | 53          | M 2   |
| 9.5              | MGO  | General Observation   | 66          | NA    |
| Camera Direction |      |                       |             |       |

2nd Value:

Value Percent:

Step: NO

Remarks: END SURVEY

Code: MGO

Description: General Observation

Distance (ft): 1.5
Structural Grade: 0
O&M Grade: 0

Clock Start/From: