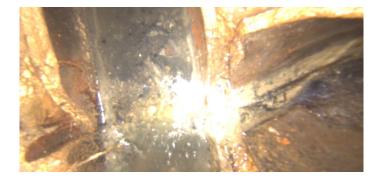

Wednesday, May 3, 2023

| Position         | Code | Observation           | Video (sec) | Grade |
|------------------|------|-----------------------|-------------|-------|
| M-504-006        |      |                       |             |       |
| .0               | MGO  | General Observation   | 10          | NA    |
| 1.5              | MGO  | General Observation   | 26          | NA    |
| 8.2              | DSF  | Deposits Settled Fine | 53          | M 2   |
| 9.5              | MGO  | General Observation   | 66          | NA    |
| Camera Direction |      |                       |             |       |

2nd Value:

Value Percent: 5.000 Step: NO

Remarks:

Code: MGO

Description: General Observation

Distance (ft): 9.5

Structural Grade: **0**O&M Grade: **0** 

Clock Start/From:

Clock To: 1st Value: 2nd Value: Value Percent:

Step: NO

Remarks: END SURVEY

Wednesday, May 3, 2023