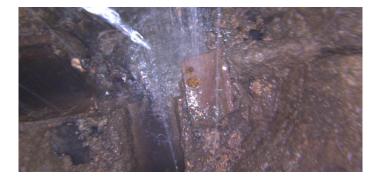

Code: DAR

Description: Deposits Attached Ragging

Distance (ft): 6.9
Structural Grade: 0
O&M Grade: 2
Clock Start/From: 11
Clock To: 1

1st Value: 2nd Value:

Value Percent: 5.000 Step: YES

Remarks:

Code: HVV

Description: Hole Void Visible

Distance (ft): 7.5
Structural Grade: 5
O&M Grade: 0
Clock Start/From: 3

Clock To: 1st Value: 2nd Value: Value Percent:

Step: NO

Remarks:

Code: OBM

Description: Obstacle Pipe Material

Distance (ft): 8.9
Structural Grade: 0
O&M Grade: 2
Clock Start/From: 3
Clock To: 4
1st Value:
2nd Value: