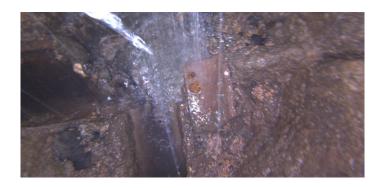

Distance (ft): 7.5
Structural Grade: 5
O&M Grade: 0
Clock Start/From: 3

Clock To: 1st Value: 2nd Value: Value Percent:

Step: NO

Remarks:

Code: OBM

Description: Obstacle Pipe Material

Distance (ft): 8.9
Structural Grade: 0
O&M Grade: 2
Clock Start/From: 3
Clock To: 4
1st Value:
2nd Value:

Value Percent: 10.000
Step: NO

Remarks:

Wednesday, May 3, 2023 4

Code: DAGS

Description: Deposits Attached Grease

Distance (ft): 8.9
Structural Grade: 0
O&M Grade: 2
Clock Start/From: 12
Clock To: 12

1st Value: 2nd Value: