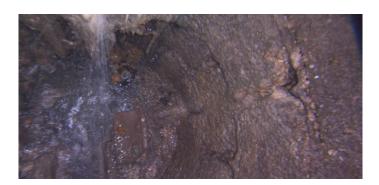

Remarks:

Code: MGO

Description: General Observation

Distance (ft): 1.8
Structural Grade: 0
O&M Grade: 0
Clock Start/From:
Clock To:

1st Value: 2nd Value: Value Percent:

Step: NO

Remarks: UNDERSIDE OF FRAME

Code: DAR

Description: Deposits Attached Ragging

Distance (ft): 4.5
Structural Grade: 0
O&M Grade: 2
Clock Start/From: 12
Clock To:

1st Value: 2nd Value:

Value Percent: 5.000 Step: YES

Remarks:

Wednesday, May 3, 2023