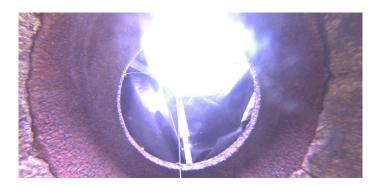

Distance (ft): 7.5
Structural Grade: 5
O&M Grade: 0
Clock Start/From: 3

Clock To: 1st Value: 2nd Value: Value Percent:

Step: NO

Remarks:

Code: OBM

Description: Obstacle Pipe Material

Distance (ft): 8.9
Structural Grade: 0
O&M Grade: 2
Clock Start/From: 3
Clock To: 4
1st Value:
2nd Value:

Value Percent: 10.000
Step: NO

Remarks:

Wednesday, May 3, 2023 4

Code: DAGS

Description: Deposits Attached Grease

Distance (ft): 8.9
Structural Grade: 0
O&M Grade: 2
Clock Start/From: 12
Clock To: 12

1st Value: 2nd Value: