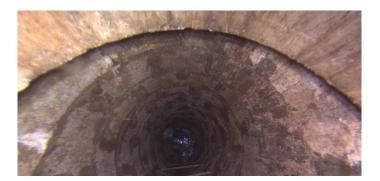

1st Value: 2nd Value: Value Percent:

Step: NO

Remarks:

Code: MGO

Description: General Observation

Distance (ft): 9.4
Structural Grade: 0

O&M Grade: **0** 

Clock Start/From: