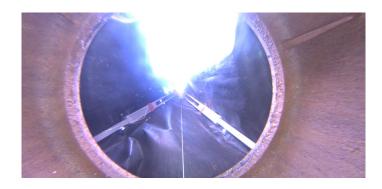

Clock Start/From:

Clock To: 1st Value: 2nd Value: Value Percent:

Step: NO

Remarks: underside of frame

Code: FL

Description: Fracture Longitudinal

Distance (ft): 1.5
Structural Grade: 3
O&M Grade: 0
Clock Start/From: 10
Clock To: