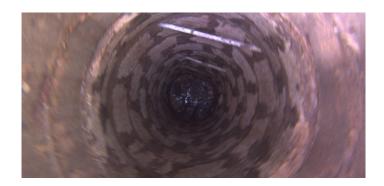

Description: Surface Roughness Increased

Distance (ft): .5
Structural Grade: 1
O&M Grade: 0
Clock Start/From: 12
Clock To: 12
1st Value:

2nd Value: Value Percent:

Step: NO

Remarks:

Code: IW

Description: Infil Weeper

Distance (ft): 7.3
Structural Grade: 0
O&M Grade: 2
Clock Start/From: 9
Clock To:
1st Value:

1st Value: 2nd Value: Value Percent:

Step: NO

Remarks:

Remarks:

Wednesday, May 3, 2023

Code: RFB

Description: Roots Fine Barrel