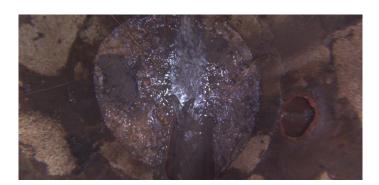

Distance (ft): 7.3
Structural Grade: 0
O&M Grade: 2
Clock Start/From: 9
Clock To:
1st Value:

1st Value: 2nd Value: Value Percent:

Step: NO

Remarks:

Remarks:

Wednesday, May 3, 2023

Code: RFB

Description: Roots Fine Barrel

3

Distance (ft): 8.4
Structural Grade: 0
O&M Grade: 2
Clock Start/From: 2
Clock To: 1st Value: 2nd Value: Value Percent: Step: NO

Code: **DSF** 

Description: Deposits Settled Fine

Distance (ft): 8.4
Structural Grade: 0
O&M Grade: 2
Clock Start/From: 12
Clock To: 12