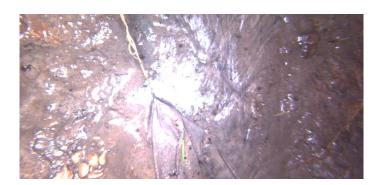

Distance (ft): 7.3
Structural Grade: 0
O&M Grade: 2
Clock Start/From: 9
Clock To:
1st Value:

1st Value: 2nd Value: Value Percent:

Step: NO

Remarks:

Remarks:

Wednesday, May 3, 2023

Code: RFB

Description: Roots Fine Barrel

3

Distance (ft): 8.4
Structural Grade: 0
O&M Grade: 2
Clock Start/From: 2
Clock To: 1st Value: 2nd Value: Value Percent: Step: NO

Code: **DSF** 

Description: Deposits Settled Fine

Distance (ft): 8.4
Structural Grade: 0
O&M Grade: 2
Clock Start/From: 12
Clock To: 12