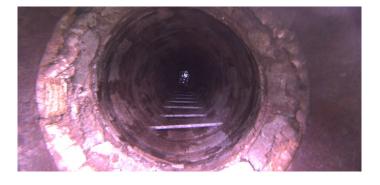

## **Manhole Inspection Report**

Date:

05/15/2018

Weather:

Coding: **RZMACP** 

MH#:

M-504-073

Hobart, IN

Circular

22.5

Owner: NA Len. Surveyed: 16.6

P.O.#:

Surveyor:

Rim to Invert:

Customer:

Cert. #:

Jen Costello U-907-5518

Wall Material:

16.8 **Brick** 

Street: City:

Delaware St. 168' North of Ridge Rd. Project:

Hobart, IN

GPS Northing:

41.54050827

Location:

GPS Easting:

-87.2730484

Drain Area:

**Northwest** 

**GPS Accuracy:** 

Cover Shape:

Evidence of Surcharge:

Description: General Observation

Distance (ft): .0
Structural Grade: 0
O&M Grade: 0
Clock Start/From:
Clock To:
1st Value:
2nd Value:
Value Percent:

Step: NO

Remarks: ACCESS MH

Code: DAE

Description: Deposits Attached Encrustation