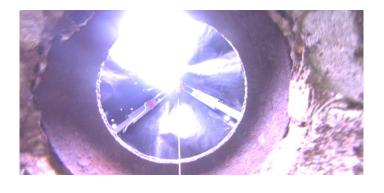

Description: General Observation

Distance (ft): 2.4
Structural Grade: 0

O&M Grade: 0

Clock Start/From:
Clock To:

1st Value: 2nd Value: Value Percent:

Step: NO

Remarks: UNDERSIDE OF FRAME

Wednesday, May 3, 2023