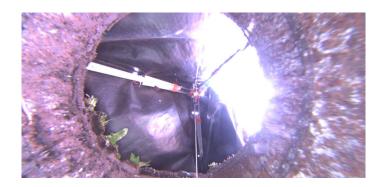

Code:

Code: MGP

Description: General Photo

Distance (ft): 1.2
Structural Grade: 0
O&M Grade: 0

Clock Start/From:

Clock To: 1st Value: 2nd Value: Value Percent:

Step: NO

Remarks: **uNDERSIDE OF FRAME** 