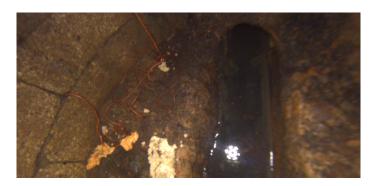

Code: RFB

Description: Roots Fine Barrel

Distance (ft): 8.5
Structural Grade: 0
O&M Grade: 2
Clock Start/From: 9
Clock To: 11
1st Value:

2nd Value: Value Percent:

Step: NO

Remarks:

Distance (ft): 9.5
Structural Grade: 0