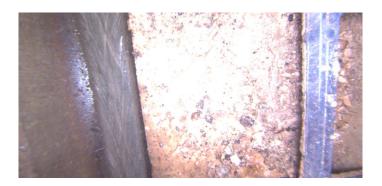

Description: Deposits Settled Gravel

Distance (ft): 11.9
Structural Grade: 0
O&M Grade: 2
Clock Start/From: 12
Clock To: 6
1st Value:

Value Percent: 5.000 Step: NO

Remarks:

2nd Value:

Wednesday, May 3, 2023