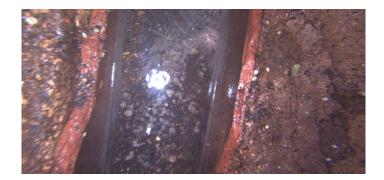

Description: Deposits Settled Fine

Distance (ft): 8.7
Structural Grade: 0

O&M Grade: 2

Clock Start/From: 12

Clock To: 12

1st Value: 2nd Value:

Value Percent: 5.000 Step: NO

Remarks: