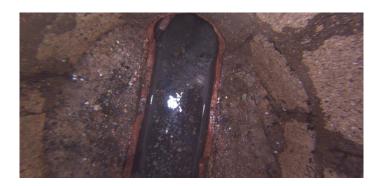

Code: SAV

Description: Surface Aggregate Visible

Distance (ft): .0
Structural Grade: 3
O&M Grade: 0
Clock Start/From: 12
Clock To: 12
1st Value:
2nd Value:

Step: NO

Remarks:

Value Percent:

Code: MGO

Description: General Observation

Code: MGO

Description: General Observation

Distance (ft): 9.7
Structural Grade: 0
O&M Grade: 0
Clock Start/From:
Clock To:

1st Value: 2nd Value: Value Percent:

Step: NO

Remarks: END SURVEY

Code: SAV

Description: Surface Aggregate Visible