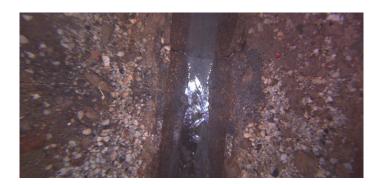

Description: Deposits Settled Gravel

Distance (ft): 3.3
Structural Grade: 0
O&M Grade: 2
Clock Start/From: 12
Clock To: 12
1st Value:

2nd Value:
Value Percent: 5.000
Step: NO

Remarks:

Code: SAP

Description: Surface Aggregate Projecting