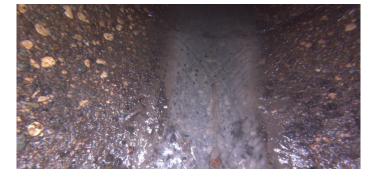

Distance (ft): 5.1
Structural Grade: 3
O&M Grade: 0
Clock Start/From: 3
Clock To: 9
1st Value:
2nd Value:

Step: NO

Remarks:

Value Percent:

Wednesday, May 3, 2023

Code: MGO

Description: General Observation

Distance (ft): 5.1
Structural Grade: 0