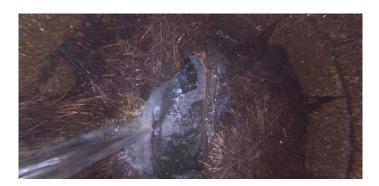

Code: IW

Description: Infil Weeper

Distance (ft): .0
Structural Grade: 0
O&M Grade: 2
Clock Start/From: 6
Clock To: 8
1st Value:

2nd Value: Value Percent:

Step: NO

Remarks:

Code: RFB

Description: Roots Fine Barrel

Distance (ft): .5
Structural Grade: 0
O&M Grade: 2
Clock Start/From: 2
Clock To: 3
1st Value:
2nd Value:
Value Percent:

Step: NO

Remarks:

Code: SAV

12

Distance (ft): 2.2
Structural Grade: 3

O&M Grade: 0
Clock Start/From: 12