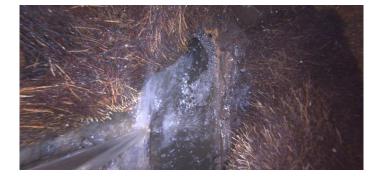

Distance (ft): 8.1
Structural Grade: 0
O&M Grade: 5
Clock Start/From: 12
Clock To: 12

1st Value: 2nd Value:

Value Percent: **60.000** Step: **NO** 

Remarks:

Code: MGO

Description: General Observation

Distance (ft): 8.6
Structural Grade: 0
O&M Grade: 0
Clock Start/From:
Clock To:

1st Value: 2nd Value: Value Percent:

Step: NO

Remarks: END SURVEY

Code: SAV

Description: Surface Aggregate Visible

Distance (ft): 8.6
Structural Grade: 3
O&M Grade: 0
Clock Start/From: 12
Clock To: 12
1st Value:
2nd Value:
Value Percent:
Step: NO