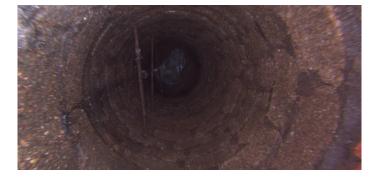

Wednesday, May 3, 2023

Code: MGO

Description: General Observation

Distance (ft): .0
Structural Grade: 0
O&M Grade: 0
Clock Start/From:
Clock To:
1st Value:
2nd Value:
Value Percent:

Step: NO

Remarks: ACCESS MH