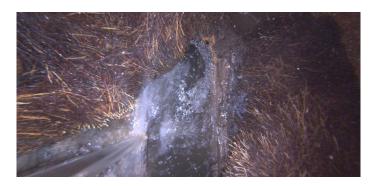

Clock To:

1st Value: 2nd Value:

Value Percent:

Step: NO

Remarks:

Wednesday, May 3, 2023

Code: RBB

Description: Roots Ball Barrel

Distance (ft): 8.1
Structural Grade: 0
O&M Grade: 5
Clock Start/From: 12
Clock To: 12

1st Value: 2nd Value:

Value Percent: **60.000** Step: **NO** 

Remarks:

Code: MGO

Description: General Observation

Distance (ft): 8.6
Structural Grade: 0
O&M Grade: 0
Clock Start/From:
Clock To: