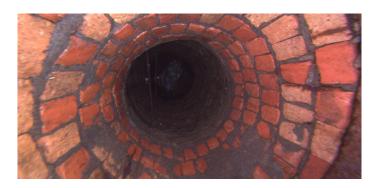

1st Value: 2nd Value: Value Percent:

Step: NO

Remarks: END SURVEY

Code: SAV

Description: Surface Aggregate Visible

Distance (ft): 8.6
Structural Grade: 3
O&M Grade: 0
Clock Start/From: 12
Clock To: 12
1st Value:
2nd Value:
Value Percent:
Step: NO