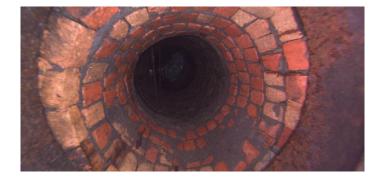

Distance (ft): .5
Structural Grade: 0
O&M Grade: 2
Clock Start/From: 2
Clock To: 3
1st Value:
2nd Value:
Value Percent:

Step: NO

Remarks:

Code: SAV

12

Distance (ft): 2.2
Structural Grade: 3

O&M Grade: 0
Clock Start/From: 12

Clock To:

1st Value: 2nd Value:

Value Percent:

Step: NO

Remarks:

Wednesday, May 3, 2023

Code: RBB

Description: Roots Ball Barrel