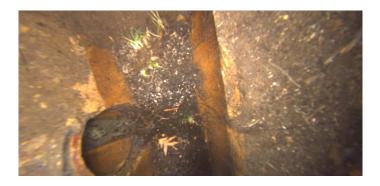

Code:DSFDescription:Deposits Settled Fine

| Distance (ft):    | 7.7    |
|-------------------|--------|
| Structural Grade: | 0      |
| O&M Grade:        | 2      |
| Clock Start/From: | 5      |
| Clock To:         | 7      |
| 1st Value:        |        |
| 2nd Value:        |        |
| Value Percent:    | 10.000 |
| Step:             | NO     |
| Remarks:          |        |

| Code:             | MGO                 |
|-------------------|---------------------|
| Description:      | General Observation |
|                   |                     |
|                   |                     |
| Distance (ft):    | 7.7                 |
| Structural Grade: | 0                   |
| O&M Grade:        | 0                   |
| Clock Start/From: |                     |
| Clock To:         |                     |
| 1st Value:        |                     |
| 2nd Value:        |                     |
| Value Percent:    |                     |
| Step:             | NO                  |
| Remarks:          | end survey          |
|                   |                     |