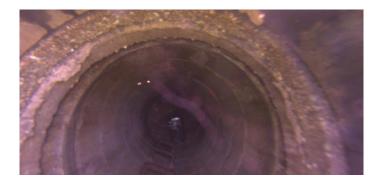

\_\_\_\_

Code:SAPDescription:Surface Aggregate Projecting

| Distance (ft):    | .0 |
|-------------------|----|
| Structural Grade: | 3  |
| O&M Grade:        | 0  |
| Clock Start/From: | 12 |
| Clock To:         | 12 |
| 1st Value:        |    |
| 2nd Value:        |    |
| Value Percent:    |    |
| Step:             | NO |
| Remarks:          |    |