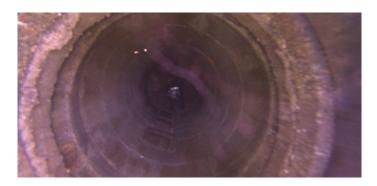

| Code:             | MGP           |
|-------------------|---------------|
| Description:      | General Photo |
|                   |               |
|                   | _             |
| Distance (ft):    | .0            |
| Structural Grade: | 0             |
| O&M Grade:        | 0             |
| Clock Start/From: |               |
| Clock To:         |               |
| 1st Value:        |               |
| 2nd Value:        |               |
| Value Percent:    |               |
| Step:             | NO            |
| Remarks:          | ACCESS MH     |