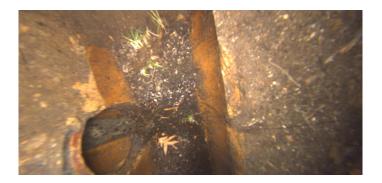

Code:DSFDescription:Deposits Settled Fine

| Distance (ft):    | 7.7    |
|-------------------|--------|
| Structural Grade: | 0      |
| O&M Grade:        | 2      |
| Clock Start/From: | 5      |
| Clock To:         | 7      |
| 1st Value:        |        |
| 2nd Value:        |        |
| Value Percent:    | 10.000 |
| Step:             | NO     |
| Remarks:          |        |

| Code:             | MGO                 |
|-------------------|---------------------|
| Description:      | General Observation |
|                   |                     |
|                   |                     |
| Distance (ft):    | 7.7                 |
| Structural Grade: | 0                   |
| O&M Grade:        | 0                   |
| Clock Start/From: |                     |
| Clock To:         |                     |
| 1st Value:        |                     |
| 2nd Value:        |                     |
| Value Percent:    |                     |
| Step:             | NO                  |
| Remarks:          | end survey          |
|                   |                     |