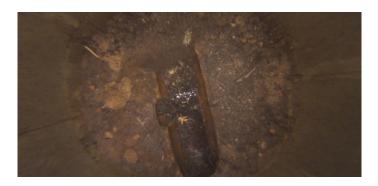

| Code:<br>Description: | DSGV<br>Deposits Settled Gravel |
|-----------------------|---------------------------------|
| Distance (ft):        | 6.7                             |
| Structural Grade:     | 0                               |
| O&M Grade:            | 2                               |
| Clock Start/From:     | 12                              |
| Clock To:             | 12                              |
| 1st Value:            |                                 |
| 2nd Value:            |                                 |
| Value Percent:        | 5.000                           |
| Step:                 | NO                              |
| Remarks:              |                                 |

Code:DSFDescription:Deposits Settled Fine

| Distance (ft):    | 7.7    |
|-------------------|--------|
| Structural Grade: | 0      |
| O&M Grade:        | 2      |
| Clock Start/From: | 5      |
| Clock To:         | 7      |
| 1st Value:        |        |
| 2nd Value:        |        |
| Value Percent:    | 10.000 |
| Step:             | NO     |
| Remarks:          |        |