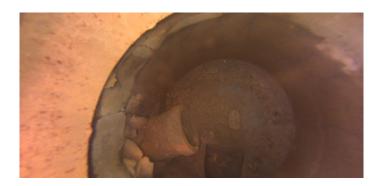

Code:

Code: FM

Description: Fracture Multiple

Distance (ft): .9
Structural Grade: 4
O&M Grade: 0
Clock Start/From: 8
Clock To: 12
1st Value:

2nd Value: Value Percent:

Step: NO

Remarks:

Code: B