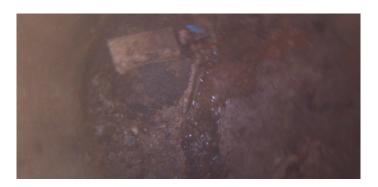

Description: Obstacle Rocks

Distance (ft): 6.8
Structural Grade: 0
O&M Grade: 2
Clock Start/From: 10

Clock To: 1st Value: 2nd Value:

Value Percent: 5.000 Step: NO

Remarks:

Code: DSF

Description: Deposits Settled Fine

Distance (ft): 6.8
Structural Grade: 0
O&M Grade: 2

Clock Start/From: 12
Clock To: 12

1st Value: 2nd Value:

Value Percent: 5.000 Step: NO

Remarks:

Wednesday, May 3, 2023 3

Code: MGO

Description: General Observation