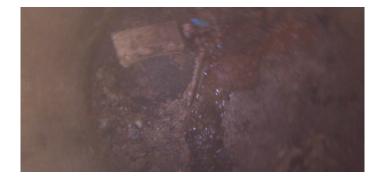

Description: Obstacle Rocks

Distance (ft): 6.8
Structural Grade: 0
O&M Grade: 2
Clock Start/From: 10

Clock To: 1st Value: 2nd Value:

Value Percent: 5.000 Step: NO

Remarks:

Code: DSF

Description: Deposits Settled Fine

Distance (ft): 6.8
Structural Grade: 0
O&M Grade: 2

Clock Start/From: 12
Clock To: 12

1st Value: 2nd Value:

Value Percent: 5.000 Step: NO

Remarks:

Wednesday, May 3, 2023 3

Code: MGO

Description: General Observation