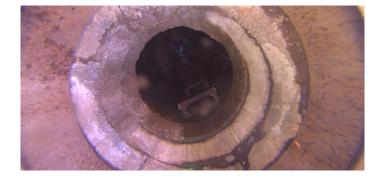

Code: MGO

Description: General Observation

Distance (ft): .0
Structural Grade: 0
O&M Grade: 0
Clock Start/From:
Clock To:
1st Value:
2nd Value:
Value Percent:

Step: NO

Remarks: ACCESS MH

Code: FM

Description: Fracture Multiple