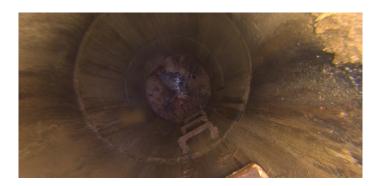

Distance (ft): .0
Structural Grade: 4
O&M Grade: 0
Clock Start/From: 12
Clock To: 12
1st Value:

2nd Value: Value Percent:

Step: NO

Remarks:

Code: IW

Description: Infil Weeper

Distance (ft): 1.9
Structural Grade: 0
O&M Grade: 2
Clock Start/From: 12
Clock To: 12
1st Value:
2nd Value: