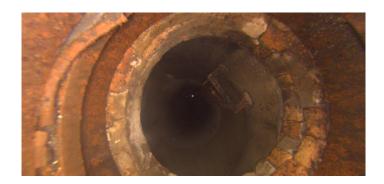

Value Percent:

Step:

NO

Step: NO
Remarks: access mh

Code: ISGT

Description: Intruding Sealing Grout

Distance (ft): .0
Structural Grade: 0
O&M Grade: 2
Clock Start/From: 9
Clock To: 12

1st Value: 2nd Value:

Value Percent: 5.000 Step: NO

Remarks:

Code: MGO

Description: General Observation

Distance (ft): 2.9
Structural Grade: 0
O&M Grade: 0
Clock Start/From:

Clock To:
1st Value:
2nd Value:
Value Percent:

Step: NO

Remarks: underside of frame

Code: DAR

Description: Deposits Attached Ragging

Distance (ft): 2.9
Structural Grade: 0
O&M Grade: 2
Clock Start/From: 2
Clock To: 3
1st Value:

2nd Value:
Value Percent: 10.000
Step: YES

Remarks:

Code: SRI

Description: Surface Roughness Increased

Distance (ft): 2.9
Structural Grade: 1
O&M Grade: 0
Clock Start/From: 12
Clock To: 12
1st Value:

2nd Value: Value Percent:

Step: NO

Remarks:

Code: MMC

Description: Material Change

Distance (ft): 2.9
Structural Grade: 0

O&M Grade: 0

Clock Start/From:

Clock To: 1st Value: 2nd Value: Value Percent:

Step: NO

Remarks: concrete

Code: IW