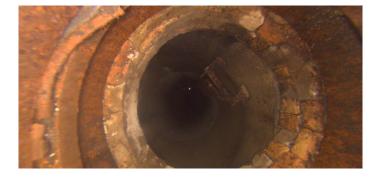

Value Percent:

Step:

NO

Step: NO
Remarks: access mh

Code: ISGT

Description: Intruding Sealing Grout

Distance (ft): .0
Structural Grade: 0
O&M Grade: 2
Clock Start/From: 9
Clock To: 12

1st Value: 2nd Value:

Value Percent: 5.000 Step: NO

Remarks:

Code: MGO

Description: General Observation

Distance (ft): 2.9
Structural Grade: 0
O&M Grade: 0
Clock Start/From:

Clock To:
1st Value:
2nd Value:
Value Percent:

Step: NO

Remarks: underside of frame

Code: DAR

Description: Deposits Attached Ragging

Distance (ft): 2.9
Structural Grade: 0
O&M Grade: 2
Clock Start/From: 2
Clock To: 3
1st Value:

2nd Value:
Value Percent: 10.000
Step: YES

Remarks:

Code: SRI

Description: Surface Roughness Increased

Distance (ft): 2.9
Structural Grade: 1
O&M Grade: 0
Clock Start/From: 12
Clock To: 12
1st Value:

2nd Value: Value Percent:

Step: NO

Remarks:

Code: MMC

Description: Material Change

Distance (ft): 2.9
Structural Grade: 0

O&M Grade: 0

Clock Start/From:

Clock To: 1st Value: 2nd Value: Value Percent:

Step: NO

Remarks: concrete

Code: IW