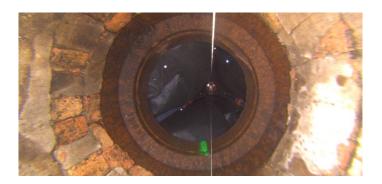

## **Manhole Inspection Report**

Date:

09/28/2022

Weather:

Coding: **RZMACP** 

MH#:

M-506-002

Owner: NA Len. Surveyed:

P.O.#:

Jen Costello Surveyor: U-907-5518 Cert. #:

18.2 Rim to Invert: Wall Material:

Concrete (cast in

place)

16.6

Street: City:

Customer:

8th St. 302' West of Wisconsin St.

Project:

Hobart, IN

Location:

Hobart, IN

**GPS Northing:** 

2286504.501 2901566.423

Drain Area:

Yard Southwest GPS Easting: GPS Accuracy:

**Sub-Meter** 

Cover Shape: Cover Size:

Circular

24.0

Evidence of Surcharge:

Yes

Comments: