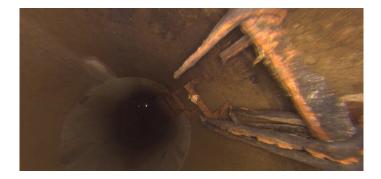

Description: Infil Weeper

Distance (ft): 6.4
Structural Grade: 0
O&M Grade: 2
Clock Start/From: 4
Clock To: 9
1st Value:
2nd Value:
Value Percent:

Step: NO

Remarks:

Code: **DSF** 

Description: Deposits Settled Fine

Distance (ft): 16.6
Structural Grade: 0
O&M Grade: 2
Clock Start/From: 12
Clock To: 12

1st Value: 2nd Value:

Value Percent: 5.000 Step: NO

Remarks:

Code: SRI

Description: Surface Roughness Increased

Distance (ft): 16.6
Structural Grade: 1

O&M Grade: 0

Clock Start/From: 12

Clock To: 12

1st Value:

2nd Value: Value Percent:

Step: NO

Remarks:

Code: MGO

Description: General Observation

Distance (ft): 16.6
Structural Grade: 0

O&M Grade: 0

Clock Start/From:

Clock To: 1st Value: 2nd Value: Value Percent:

Step: NO

Remarks: end of survey