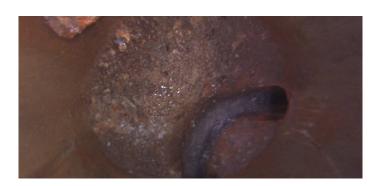

Code: DAZ

Description: Deposits Attached Other

Distance (ft): 4.2
Structural Grade: 0
O&M Grade: 2
Clock Start/From: 12
Clock To: 12
1st Value:

2nd Value:
Value Percent: 5.000
Step: NO

Remarks: Mixed materials