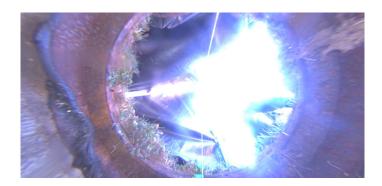

Code: IW

Description: Infil Weeper

Distance (ft): 1.9
Structural Grade: 0
O&M Grade: 2
Clock Start/From: 12
Clock To: 12
1st Value:
2nd Value:
Value Percent:

Step: NO

Remarks:

Code: DSZ

Description: Deposits Settled Other