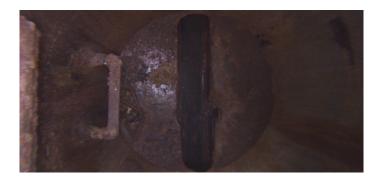

| Code:<br>Description: | MGP<br>General Photo |
|-----------------------|----------------------|
| Distance (ft):        | .0                   |
| Structural Grade:     | 0                    |
| O&M Grade:            | 0                    |
| Clock Start/From:     |                      |
| Clock To:             |                      |
| 1st Value:            |                      |
| 2nd Value:            |                      |
| Value Percent:        |                      |
| Step:                 | NO                   |
| Remarks:              |                      |