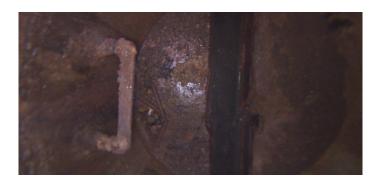

| Code:             | IS          |
|-------------------|-------------|
| Description:      | Infil Stain |
|                   |             |
|                   |             |
| Distance (ft):    | .8          |
| Structural Grade: | 0           |
| O&M Grade:        | 0           |
| Clock Start/From: | 1           |
| Clock To:         | 2           |
| 1st Value:        |             |
| 2nd Value:        |             |
| Value Percent:    |             |
| Step:             | NO          |
| Remarks:          |             |

| Code:<br>Description:                                                                                                                                  | IS<br>Infil Stain       |
|--------------------------------------------------------------------------------------------------------------------------------------------------------|-------------------------|
| Distance (ft):<br>Structural Grade:<br>O&M Grade:<br>Clock Start/From:<br>Clock To:<br>1st Value:<br>2nd Value:<br>Value Percent:<br>Step:<br>Remarks: | 1.5<br>0<br>0<br>4<br>5 |
|                                                                                                                                                        |                         |