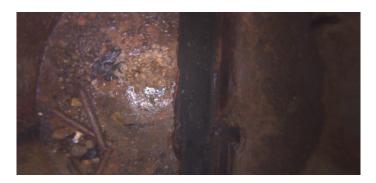

| Code:                                                                                 | MGP           |
|---------------------------------------------------------------------------------------|---------------|
| Description:                                                                          | General Photo |
|                                                                                       |               |
|                                                                                       |               |
| Distance (ft):                                                                        | 2.5           |
| Structural Grade:                                                                     | 0             |
| O&M Grade:                                                                            | 0             |
| Clock Start/From:                                                                     |               |
| Clock To:                                                                             |               |
| 1st Value:                                                                            |               |
| 2nd Value:                                                                            |               |
| Value Percent:                                                                        |               |
| Step:                                                                                 | NO            |
| Remarks:                                                                              |               |
| Clock Start/From:<br>Clock To:<br>1st Value:<br>2nd Value:<br>Value Percent:<br>Step: | -             |