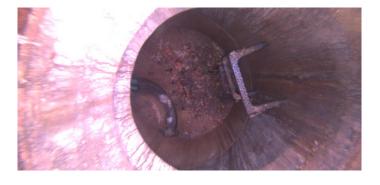

Wednesday, May 3, 2023

| Position         | Code | Observation             | Video (sec) | Grade |
|------------------|------|-------------------------|-------------|-------|
| 1-507-046        |      |                         |             |       |
| .0               | MGP  | General Photo           | 10          | NA    |
| 1.7              | DAZ  | Deposits Attached Other | 25          | M 2   |
| 2.0              | MGP  | General Photo           | 39          | NA    |
| 4.0              | MGO  | General Observation     | 56          | NA    |
| Camera Direction |      |                         |             |       |

| Description:      | General Photo |
|-------------------|---------------|
| Distance (ft):    | .0            |
| Structural Grade: | 0             |
| O&M Grade:        | 0             |
| Clock Start/From: |               |
| Clock To:         |               |
| 1st Value:        |               |
| 2nd Value:        |               |
| Value Percent:    |               |
| Step:             | NO            |
| Remarks:          |               |