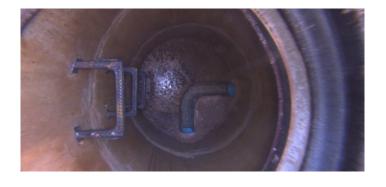

Code:

| Description:      | <b>General Photo</b> |  |
|-------------------|----------------------|--|
|                   |                      |  |
| Distance (ft):    | .0                   |  |
| Structural Grade: | 0                    |  |
| O&M Grade:        | 0                    |  |
| Clock Start/From: |                      |  |
| Clock To:         |                      |  |
| 1st Value:        |                      |  |
| 2nd Value:        |                      |  |
| Value Percent:    |                      |  |
| Step:             | NO                   |  |
| Remarks:          |                      |  |