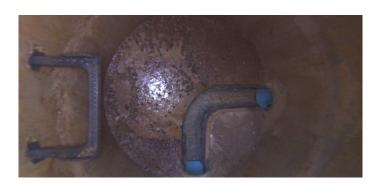

Remarks:

Code: **DSF** 

Description: Deposits Settled Fine

Distance (ft): 2.7
Structural Grade: 0
O&M Grade: 2
Clock Start/From: 12
Clock To: 12

1st Value: 2nd Value:

Value Percent: 10.000 Step: NO

Remarks: