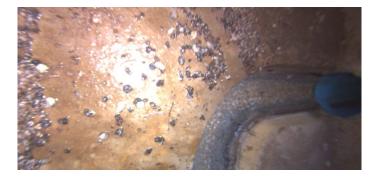

Code: MGO

Description: General Observation

Distance (ft): 4.9
Structural Grade: 0

O&M Grade: 0

Clock Start/From:

Clock To: 1st Value: 2nd Value: Value Percent:

Step: NO

Remarks: Ins. Comp.